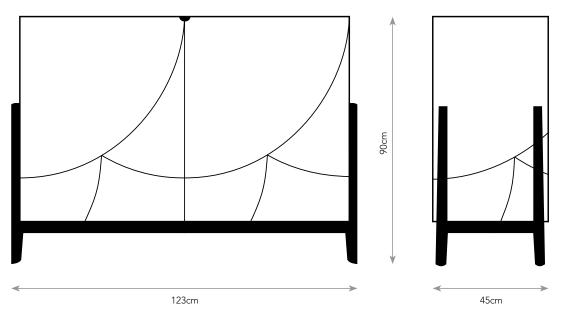

#### Dimensions:

Tall - 123cm (w) x 100 (h) x 50cm (d) Short - 123cm (w) x 90 (h) x 45cm (d)

## Options for metal hinges

Illustrated: Short Arc cabinet showing left and right pattern swoop