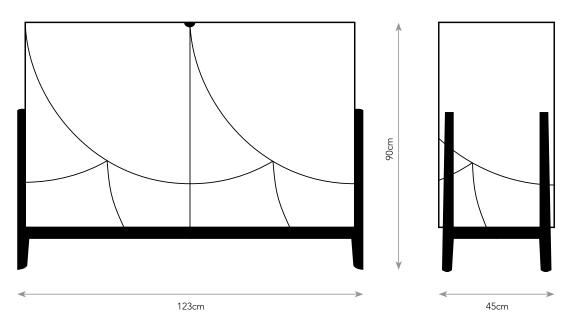

#### Dimensions:

Tall - 123cm (w) x 100 (h) x 50cm (d) Short - 123cm (w) x 90 (h) x 45cm (d)

## Options for metal hinges

Illustrated: Short Arc cabinet showing left and right pattern swoop