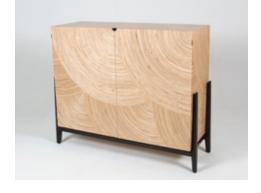

#### CABINET: Ref. 2035

The elegant Arc cabinet has an exquisite surface pattern made from our own Murano veneers. This stunning cabinet would grace any room.

The circular Murano veneers envelop the front, top and sides of the cabinet, as well as the inside of the doors. The cabinet stands on a solid plinth with beautifully shaped and gently tapered externally mounted legs that cradles the cabinet.

Limited edition: 5

This cabinet comes in two different sizes and is available to order with the pattern swooping to the left or right.

## Options for metal hinges

Illustrated: Short Arc cabinet showing left and right pattern swoop